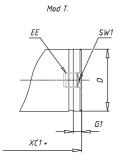

### DIMENSIONS

| AM (mm)   | 23       |
|-----------|----------|
| Ø B (mm)  | 30       |
| BF (mm)   | 15       |
| BE        | M30x1.5  |
| Ø CD (mm) | 10       |
| Ø D (mm)  | 41.5     |
| EE        | G1/8     |
| EW (mm)   | 20       |
| G (mm)    | 18.0     |
| G1 (mm)   | 5.5      |
| кк        | M12x1.25 |
| L (mm)    | 5        |
| Ø MM (mm) | 16       |
| L5 (mm)   | 15       |
| L6 (mm)   | 24       |
| PL (mm)   | 10       |
| SW (mm)   | 13       |
| VD (mm)   | 3        |
| WF (mm)   | 24.0     |
| XC (mm)   | 96.0     |
| XC1 (mm)  | 78.5     |
| XC2 (mm)  | 91.0     |
| SW1 (mm)  | 38       |