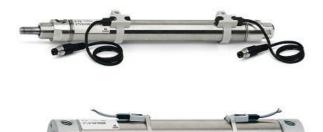

# Round cylinders - Series 27

Product code: 27M2A40A0305

### TECHNICAL DATA

| Series        | 27                                  |
|---------------|-------------------------------------|
| Diameter (mm) | 40                                  |
| Version       | M = rear end block upper round part |
| Operation     | 2 = double - acting                 |
| Materials     | A = rolled stainless steel          |
| Construction  | A = standard                        |
| Stroke type   | variable                            |
| Stroke (mm)   | 305                                 |