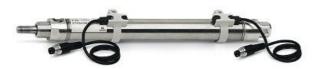

## Round cylinders - Series 27

Product code: 27M2A40A0320

Datasheet creation date: 07/03/2025 19:08

Check the most updated document online 3 click here

## Round cylinders - Series 27

Product code: 27M2A40A0320