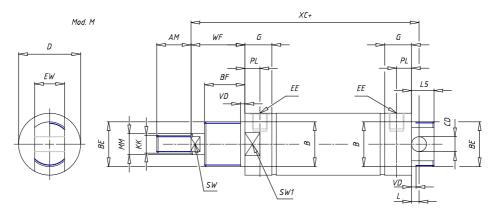

### DIMENSIONS

| AM (mm)   | 23       |
|-----------|----------|
| Ø B (mm)  | 30       |
| BF (mm)   | 15       |
| BE        | M30x1.5  |
| Ø CD (mm) | 10       |
| Ø D (mm)  | 41.5     |
| EE        | G1/8     |
| EW (mm)   | 20       |
| G (mm)    | 18.0     |
| G1 (mm)   | 5.5      |
| кк        | M12x1.25 |
| L (mm)    | 5        |
| Ø MM (mm) | 16       |
| L5 (mm)   | 15       |
| L6 (mm)   | 24       |
| PL (mm)   | 10       |
| SW (mm)   | 13       |
| VD (mm)   | 3        |
| WF (mm)   | 24.0     |
| XC (mm)   | 96.0     |
| XC1 (mm)  | 78.5     |
| XC2 (mm)  | 91.0     |
| SW1 (mm)  | 38       |