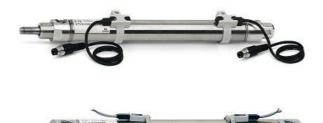

# Round cylinders - Series 27

Product code: 27M2A40A0325

### TECHNICAL DATA

| Series        | 27                                  |
|---------------|-------------------------------------|
| Diameter (mm) | 40                                  |
| Version       | M = rear end block upper round part |
| Operation     | 2 = double - acting                 |
| Materials     | A = rolled stainless steel          |
| Construction  | A = standard                        |
| Stroke type   | variable                            |
| Stroke (mm)   | 325                                 |