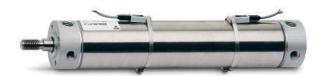

## Round cylinders - Series 27

Product code: 27M2A40A0350

Datasheet creation date: 07/03/2025 19:08

Check the most updated document online 3 click here

## Round cylinders - Series 27

Product code: 27M2A40A0350