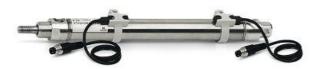

## Round cylinders - Series 27

Product code: 27M2A40A0350

Datasheet creation date: 07/03/2025 19:08

Check the most updated document online 3 click here

## Round cylinders - Series 27

Product code: 27M2A40A0350