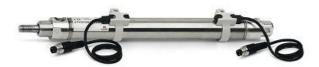

## Round cylinders - Series 27

Product code: 27M2A40A0360

Datasheet creation date: 07/03/2025 19:08

Check the most updated document online 3 click here

## Round cylinders - Series 27

Product code: 27M2A40A0360