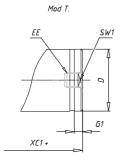

### DIMENSIONS

| AM (mm)   | 23       |
|-----------|----------|
| Ø B (mm)  | 30       |
| BF (mm)   | 15       |
| BE        | M30x1.5  |
| Ø CD (mm) | 10       |
| Ø D (mm)  | 41.5     |
| EE        | G1/8     |
| EW (mm)   | 20       |
| G (mm)    | 18.0     |
| G1 (mm)   | 5.5      |
| кк        | M12x1.25 |
| L (mm)    | 5        |
| Ø MM (mm) | 16       |
| L5 (mm)   | 15       |
| L6 (mm)   | 24       |
| PL (mm)   | 10       |
| SW (mm)   | 13       |
| VD (mm)   | 3        |
| WF (mm)   | 24.0     |
| XC (mm)   | 96.0     |
| XC1 (mm)  | 78.5     |
| XC2 (mm)  | 91.0     |
| SW1 (mm)  | 38       |

| BG (mm)    | 0   |
|------------|-----|
| BG1 (mm)   | 0.0 |
| FB         | 0   |
| RT         | 0   |
| Ø RT1 (mm) | 0   |
| TC (mm)    | 0   |
| TF (mm)    | 0.0 |