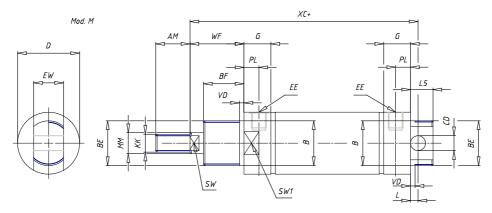

### DIMENSIONS

| AM (mm)   | 23       |
|-----------|----------|
| Ø B (mm)  | 30       |
| BF (mm)   | 15       |
| BE        | M30x1.5  |
| Ø CD (mm) | 10       |
| Ø D (mm)  | 41.5     |
| EE        | G1/8     |
| EW (mm)   | 20       |
| G (mm)    | 18.0     |
| G1 (mm)   | 5.5      |
| кк        | M12x1.25 |
| L (mm)    | 5        |
| Ø MM (mm) | 16       |
| L5 (mm)   | 15       |
| L6 (mm)   | 24       |
| PL (mm)   | 10       |
| SW (mm)   | 13       |
| VD (mm)   | 3        |
| WF (mm)   | 24.0     |
| XC (mm)   | 96.0     |
| XC1 (mm)  | 78.5     |
| XC2 (mm)  | 91.0     |
| SW1 (mm)  | 38       |

| BG (mm)    | 0   |
|------------|-----|
| BG1 (mm)   | 0.0 |
| FB         | 0   |
| RT         | 0   |
| Ø RT1 (mm) | 0   |
| TC (mm)    | 0   |
| TF (mm)    | 0.0 |