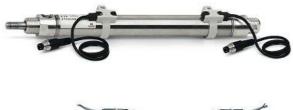

# Round cylinders - Series 27

Product code: 27M2A40A0380

### TECHNICAL DATA

| Series        | 27                                  |
|---------------|-------------------------------------|
| Diameter (mm) | 40                                  |
| Version       | M = rear end block upper round part |
| Operation     | 2 = double - acting                 |
| Materials     | A = rolled stainless steel          |
| Construction  | A = standard                        |
| Stroke type   | variable                            |
| Stroke (mm)   | 380                                 |