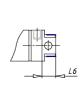

### DIMENSIONS

| AM (mm)   | 23       |
|-----------|----------|
| Ø B (mm)  | 30       |
| BF (mm)   | 15       |
| BE        | M30x1.5  |
| Ø CD (mm) | 10       |
| Ø D (mm)  | 41.5     |
| EE        | G1/8     |
| EW (mm)   | 20       |
| G (mm)    | 18.0     |
| G1 (mm)   | 5.5      |
| кк        | M12x1.25 |
| L (mm)    | 5        |
| Ø MM (mm) | 16       |
| L5 (mm)   | 15       |
| L6 (mm)   | 24       |
| PL (mm)   | 10       |
| SW (mm)   | 13       |
| VD (mm)   | 3        |
| WF (mm)   | 24.0     |
| XC (mm)   | 96.0     |
| XC1 (mm)  | 78.5     |
| XC2 (mm)  | 91.0     |
| SW1 (mm)  | 38       |