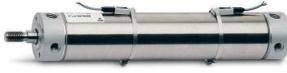

# Round cylinders - Series 27

Product code: 27M2A40A0380

### TECHNICAL DATA

| Series        | 27                                  |
|---------------|-------------------------------------|
| Diameter (mm) | 40                                  |
| Version       | M = rear end block upper round part |
| Operation     | 2 = double - acting                 |
| Materials     | A = rolled stainless steel          |
| Construction  | A = standard                        |
| Stroke type   | variable                            |
| Stroke (mm)   | 380                                 |