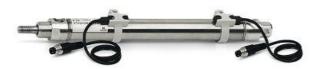

## Round cylinders - Series 27

Product code: 27M2A40A0415

Datasheet creation date: 07/03/2025 19:08

Check the most updated document online 3 click here

## Round cylinders - Series 27

Product code: 27M2A40A0415