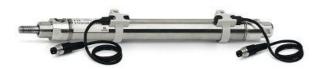

## Round cylinders - Series 27

Product code: 27M2A40A0440

Datasheet creation date: 07/03/2025 19:08

Check the most updated document online 3 click here

## Round cylinders - Series 27

Product code: 27M2A40A0440