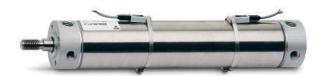

## Round cylinders - Series 27

Product code: 27M2A40A0460

Datasheet creation date: 07/03/2025 19:08

Check the most updated document online 3 click here

## Round cylinders - Series 27

Product code: 27M2A40A0460