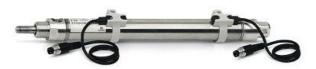

## Round cylinders - Series 27

Product code: 27M2A40A0460

Datasheet creation date: 07/03/2025 19:08

Check the most updated document online 3 click here

## Round cylinders - Series 27

Product code: 27M2A40A0460