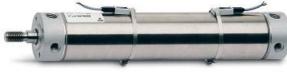

# Round cylinders - Series 27

Product code: 27M2A40A0465

### TECHNICAL DATA

| Series        | 27                                  |
|---------------|-------------------------------------|
| Diameter (mm) | 40                                  |
| Version       | M = rear end block upper round part |
| Operation     | 2 = double - acting                 |
| Materials     | A = rolled stainless steel          |
| Construction  | A = standard                        |
| Stroke type   | variable                            |
| Stroke (mm)   | 465                                 |