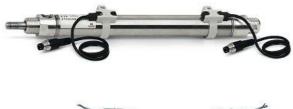

# Round cylinders - Series 27

Product code: 27M2A40A0465

### TECHNICAL DATA

| Series        | 27                                  |
|---------------|-------------------------------------|
| Diameter (mm) | 40                                  |
| Version       | M = rear end block upper round part |
| Operation     | 2 = double - acting                 |
| Materials     | A = rolled stainless steel          |
| Construction  | A = standard                        |
| Stroke type   | variable                            |
| Stroke (mm)   | 465                                 |