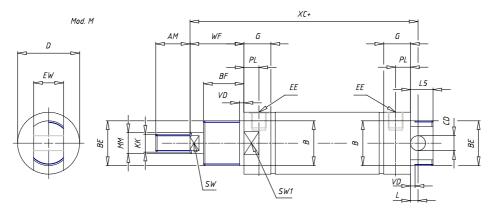

### DIMENSIONS

| AM (mm)   | 23       |
|-----------|----------|
| Ø B (mm)  | 30       |
| BF (mm)   | 15       |
| BE        | M30x1.5  |
| Ø CD (mm) | 10       |
| Ø D (mm)  | 41.5     |
| EE        | G1/8     |
| EW (mm)   | 20       |
| G (mm)    | 18.0     |
| G1 (mm)   | 5.5      |
| кк        | M12x1.25 |
| L (mm)    | 5        |
| Ø MM (mm) | 16       |
| L5 (mm)   | 15       |
| L6 (mm)   | 24       |
| PL (mm)   | 10       |
| SW (mm)   | 13       |
| VD (mm)   | 3        |
| WF (mm)   | 24.0     |
| XC (mm)   | 96.0     |
| XC1 (mm)  | 78.5     |
| XC2 (mm)  | 91.0     |
| SW1 (mm)  | 38       |

| BG (mm)    | 0   |
|------------|-----|
| BG1 (mm)   | 0.0 |
| FB         | 0   |
| RT         | 0   |
| Ø RT1 (mm) | 0   |
| TC (mm)    | 0   |
| TF (mm)    | 0.0 |