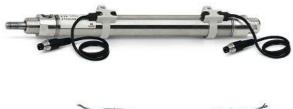

# Round cylinders - Series 27

Product code: 27M2A40A0500

### TECHNICAL DATA

| Series        | 27                                  |
|---------------|-------------------------------------|
| Diameter (mm) | 40                                  |
| Version       | M = rear end block upper round part |
| Operation     | 2 = double - acting                 |
| Materials     | A = rolled stainless steel          |
| Construction  | A = standard                        |
| Stroke type   | standard                            |
| Stroke (mm)   | 500                                 |