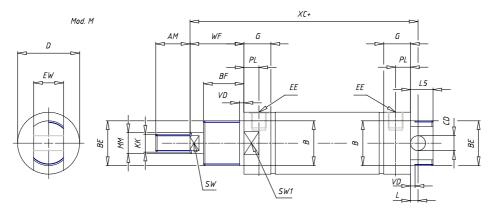

## DIMENSIONS

| AM (mm)   | 23       |
|-----------|----------|
| Ø B (mm)  | 30       |
| BF (mm)   | 15       |
| BE        | M30x1.5  |
| Ø CD (mm) | 10       |
| Ø D (mm)  | 41.5     |
| EE        | G1/8     |
| EW (mm)   | 20       |
| G (mm)    | 18.0     |
| G1 (mm)   | 5.5      |
| кк        | M12x1.25 |
| L (mm)    | 5        |
| Ø MM (mm) | 16       |
| L5 (mm)   | 15       |
| L6 (mm)   | 24       |
| PL (mm)   | 10       |
| SW (mm)   | 13       |
| VD (mm)   | 3        |
| WF (mm)   | 24.0     |
| XC (mm)   | 96.0     |
| XC1 (mm)  | 78.5     |
| XC2 (mm)  | 91.0     |
| SW1 (mm)  | 38       |

| BG (mm)    | 0   |
|------------|-----|
| BG1 (mm)   | 0.0 |
| FB         | 0   |
| RT         | 0   |
| Ø RT1 (mm) | 0   |
| TC (mm)    | 0   |
| TF (mm)    | 0.0 |