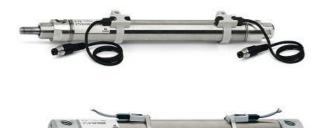

## Round cylinders - Series 27

Product code: 27M2A40A0640

## Datasheet creation date: 07/03/2025 19:08

Check the most updated document online 🖄 <u>click here</u>







| Series        | 27                                  |
|---------------|-------------------------------------|
| Diameter (mm) | 40                                  |
| Version       | M = rear end block upper round part |
| Operation     | 2 = double - acting                 |
| Materials     | A = rolled stainless steel          |
| Construction  | A = standard                        |
| Stroke type   | variable                            |
| Stroke (mm)   | 640                                 |



## Round cylinders - Series 27

Product code: 27M2A40A0640









## DIMENSIONS

| AM (mm)   | 23       |
|-----------|----------|
| Ø B (mm)  | 30       |
| BF (mm)   | 15       |
| BE        | M30x1.5  |
| Ø CD (mm) | 10       |
| Ø D (mm)  | 41.5     |
| EE        | G1/8     |
| EW (