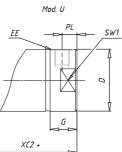

### DIMENSIONS

| AM (mm)   | 23       |
|-----------|----------|
| Ø B (mm)  | 30       |
| BF (mm)   | 15       |
| BE        | M30x1.5  |
| Ø CD (mm) | 10       |
| Ø D (mm)  | 41.5     |
| EE        | G1/8     |
| EW (mm)   | 20       |
| G (mm)    | 18.0     |
| G1 (mm)   | 5.5      |
| кк        | M12x1.25 |
| L (mm)    | 5        |
| Ø MM (mm) | 16       |
| L5 (mm)   | 15       |
| L6 (mm)   | 24       |
| PL (mm)   | 10       |
| SW (mm)   | 13       |
| VD (mm)   | 3        |
| WF (mm)   | 24.0     |
| XC (mm)   | 96.0     |
| XC1 (mm)  | 78.5     |
| XC2 (mm)  | 91.0     |
| SW1 (mm)  | 38       |