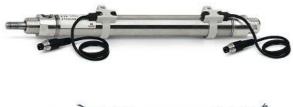

# Round cylinders - Series 27

Product code: 27M2A40A0700

### TECHNICAL DATA

| Series        | 27                                  |
|---------------|-------------------------------------|
| Diameter (mm) | 40                                  |
| Version       | M = rear end block upper round part |
| Operation     | 2 = double - acting                 |
| Materials     | A = rolled stainless steel          |
| Construction  | A = standard                        |
| Stroke type   | standard                            |
| Stroke (mm)   | 700                                 |