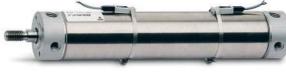

# Round cylinders - Series 27

Product code: 27M2A40A0700

### TECHNICAL DATA

| Series        | 27                                  |
|---------------|-------------------------------------|
| Diameter (mm) | 40                                  |
| Version       | M = rear end block upper round part |
| Operation     | 2 = double - acting                 |
| Materials     | A = rolled stainless steel          |
| Construction  | A = standard                        |
| Stroke type   | standard                            |
| Stroke (mm)   | 700                                 |