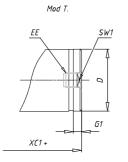

## DIMENSIONS

| AM (mm)   | 23       |
|-----------|----------|
| Ø B (mm)  | 30       |
| BF (mm)   | 15       |
| BE        | M30x1.5  |
| Ø CD (mm) | 10       |
| Ø D (mm)  | 41.5     |
| EE        | G1/8     |
| EW (mm)   | 20       |
| G (mm)    | 18.0     |
| G1 (mm)   | 5.5      |
| кк        | M12x1.25 |
| L (mm)    | 5        |
| Ø MM (mm) | 16       |
| L5 (mm)   | 15       |
| L6 (mm)   | 24       |
| PL (mm)   | 10       |
| SW (mm)   | 13       |
| VD (mm)   | 3        |
| WF (mm)   | 24.0     |
| XC (mm)   | 96.0     |
| XC1 (mm)  | 78.5     |
| XC2 (mm)  | 91.0     |
| SW1 (mm)  | 38       |

| BG (mm)    | 0   |
|------------|-----|
| BG1 (mm)   | 0.0 |
| FB         | 0   |
| RT         | 0   |
| Ø RT1 (mm) | 0   |
| TC (mm)    | 0   |
| TF (mm)    | 0.0 |