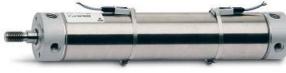

# Round cylinders - Series 27

Product code: 27M2A40A0740

### TECHNICAL DATA

| Series        | 27                                  |
|---------------|-------------------------------------|
| Diameter (mm) | 40                                  |
| Version       | M = rear end block upper round part |
| Operation     | 2 = double - acting                 |
| Materials     | A = rolled stainless steel          |
| Construction  | A = standard                        |
| Stroke type   | variable                            |
| Stroke (mm)   | 740                                 |