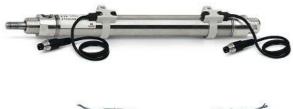

# Round cylinders - Series 27

Product code: 27M2A40A0740

### TECHNICAL DATA

| Series        | 27                                  |
|---------------|-------------------------------------|
| Diameter (mm) | 40                                  |
| Version       | M = rear end block upper round part |
| Operation     | 2 = double - acting                 |
| Materials     | A = rolled stainless steel          |
| Construction  | A = standard                        |
| Stroke type   | variable                            |
| Stroke (mm)   | 740                                 |