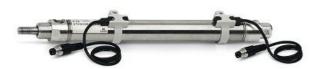

## Round cylinders - Series 27

Product code: 27M2A40A0750

Datasheet creation date: 07/03/2025 19:09

Check the most updated document online 3 click here

## Round cylinders - Series 27

Product code: 27M2A40A0750