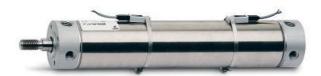

## Round cylinders - Series 27

Product code: 27M2A40A0785

Datasheet creation date: 07/03/2025 19:09

Check the most updated document online 3 click here

## Round cylinders - Series 27

Product code: 27M2A40A0785