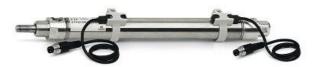

## Round cylinders - Series 27

Product code: 27M2A40A0785

Datasheet creation date: 07/03/2025 19:09

Check the most updated document online 3 click here

## Round cylinders - Series 27

Product code: 27M2A40A0785