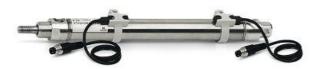

## Round cylinders - Series 27

Product code: 27M2A40A0800

Datasheet creation date: 07/03/2025 19:09

Check the most updated document online 3 click here

## Round cylinders - Series 27

Product code: 27M2A40A0800