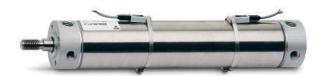

## Round cylinders - Series 27

Product code: 27M2A40A0800

Datasheet creation date: 07/03/2025 19:09

Check the most updated document online 3 click here

## Round cylinders - Series 27

Product code: 27M2A40A0800