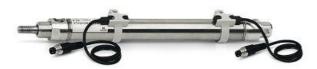

## Round cylinders - Series 27

Product code: 27M2A40A0810

Datasheet creation date: 07/03/2025 19:09

Check the most updated document online 3 click here

## Round cylinders - Series 27

Product code: 27M2A40A0810