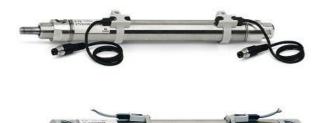

# Round cylinders - Series 27

Product code: 27M2A40A0900

### TECHNICAL DATA

| Series        | 27                                  |
|---------------|-------------------------------------|
| Series        | 21                                  |
| Diameter (mm) | 40                                  |
| Version       | M = rear end block upper round part |
| Operation     | 2 = double - acting                 |
| Materials     | A = rolled stainless steel          |
| Construction  | A = standard                        |
| Stroke type   | standard                            |
| Stroke (mm)   | 900                                 |