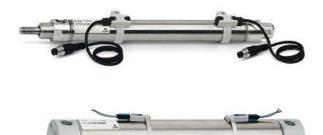

# Round cylinders - Series 27

Product code: 27M2A40A0950

### TECHNICAL DATA

| Series        | 27                                  |
|---------------|-------------------------------------|
| Diameter (mm) | 40                                  |
| Version       | M = rear end block upper round part |
| Operation     | 2 = double - acting                 |
| Materials     | A = rolled stainless steel          |
| Construction  | A = standard                        |
| Stroke type   | variable                            |
| Stroke (mm)   | 950                                 |