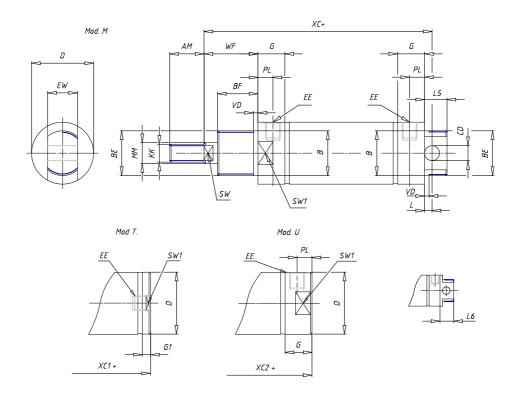

## **DIMENSIONS**

| AM (mm)   | 14      |
|-----------|---------|
| Ø B (mm)  | 16      |
| BF (mm)   | 12      |
| BE        | M16x1.5 |
| Ø CD (mm) | 6       |
| Ø D (mm)  | 21.5    |
| EE        | G1/8    |
| EW (mm)   | 12      |
| G (mm)    | 15.5    |
| G1 (mm)   | 8.0     |
| KK        | M8x1.25 |
| L (mm)    | 7       |
| Ø MM (mm) | 8       |
| L5 (mm)   | 13      |
| L6 (mm)   | 0       |
| PL (mm)   | 9       |
| SW (mm)   | 7       |
| VD (mm)   | 3       |
| WF (mm)   | 17.0    |
| XC (mm)   | 77.0    |
| XC1 (mm)  | 62.5    |
| XC2 (mm)  | 70.8    |
| SW1 (mm)  | 19      |

| BG (mm)    | 0   |
|------------|-----|
| BG1 (mm)   | 0.0 |
| FB         | 0   |
| RT         | 0   |
| Ø RT1 (mm) | 0   |
| TC (mm)    | 0   |
| TF (mm)    | 0.0 |