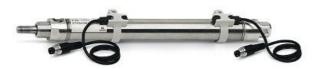

## Round cylinders - Series 27

Product code: 27T2A20A0010

Datasheet creation date: 07/03/2025 19:09

Check the most updated document online 3 click here

## Round cylinders - Series 27

Product code: 27T2A20A0010