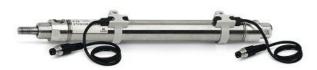

## Round cylinders - Series 27

Product code: 27T2A20A0015

Datasheet creation date: 07/03/2025 19:09

Check the most updated document online 3 click here

## Round cylinders - Series 27

Product code: 27T2A20A0015