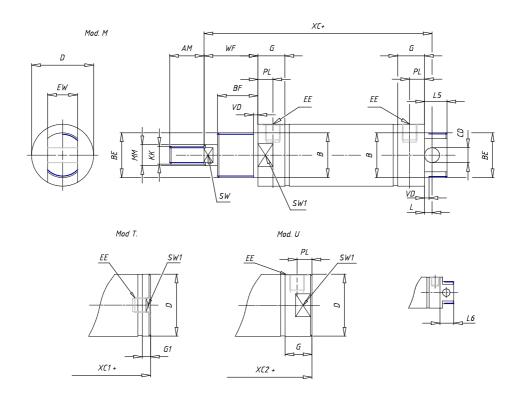

## **DIMENSIONS**

| AM (mm)   | 14      |
|-----------|---------|
| Ø B (mm)  | 16      |
| BF (mm)   | 12      |
| BE        | M16x1.5 |
| Ø CD (mm) | 6       |
| Ø D (mm)  | 21.5    |
| EE        | G1/8    |
| EW (mm)   | 12      |
| G (mm)    | 15.5    |
| G1 (mm)   | 8.0     |
| KK        | M8x1.25 |
| L (mm)    | 7       |
| Ø MM (mm) | 8       |
| L5 (mm)   | 13      |
| L6 (mm)   | 0       |
| PL (mm)   | 9       |
| SW (mm)   | 7       |
| VD (mm)   | 3       |
| WF (mm)   | 17.0    |
| XC (mm)   | 77.0    |
| XC1 (mm)  | 62.5    |
| XC2 (mm)  | 70.8    |
| SW1 (mm)  | 19      |

| BG (mm)    | 0   |
|------------|-----|
| BG1 (mm)   | 0.0 |
| FB         | 0   |
| RT         | 0   |
| Ø RT1 (mm) | 0   |
| TC (mm)    | 0   |
| TF (mm)    | 0.0 |