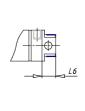

## DIMENSIONS

| AM (mm)   | 14      |
|-----------|---------|
| Ø B (mm)  | 16      |
| BF (mm)   | 12      |
| BE        | M16x1.5 |
| Ø CD (mm) | 6       |
| Ø D (mm)  | 21.5    |
| EE        | G1/8    |
| EW (mm)   | 12      |
| G (mm)    | 15.5    |
| G1 (mm)   | 8.0     |
| кк        | M8x1.25 |
| L (mm)    | 7       |
| Ø MM (mm) | 8       |
| L5 (mm)   | 13      |
| L6 (mm)   | 0       |
| PL (mm)   | 9       |
| SW (mm)   | 7       |
| VD (mm)   | 3       |
| WF (mm)   | 17.0    |
| XC (mm)   | 77.0    |
| XC1 (mm)  | 62.5    |
| XC2 (mm)  | 70.8    |
| SW1 (mm)  | 19      |