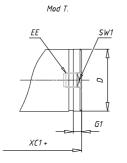

## DIMENSIONS

| AM (mm)   | 14      |
|-----------|---------|
| Ø B (mm)  | 16      |
| BF (mm)   | 12      |
| BE        | M16x1.5 |
| Ø CD (mm) | 6       |
| Ø D (mm)  | 21.5    |
| EE        | G1/8    |
| EW (mm)   | 12      |
| G (mm)    | 15.5    |
| G1 (mm)   | 8.0     |
| кк        | M8x1.25 |
| L (mm)    | 7       |
| Ø MM (mm) | 8       |
| L5 (mm)   | 13      |
| L6 (mm)   | 0       |
| PL (mm)   | 9       |
| SW (mm)   | 7       |
| VD (mm)   | 3       |
| WF (mm)   | 17.0    |
| XC (mm)   | 77.0    |
| XC1 (mm)  | 62.5    |
| XC2 (mm)  | 70.8    |
| SW1 (mm)  | 19      |