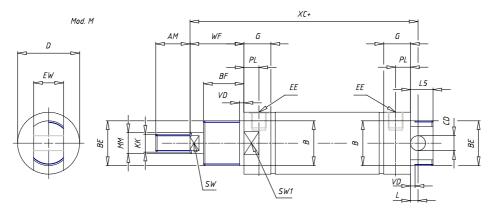

## DIMENSIONS

| AM (mm)   | 14      |
|-----------|---------|
| Ø B (mm)  | 16      |
| BF (mm)   | 12      |
| BE        | M16x1.5 |
| Ø CD (mm) | 6       |
| Ø D (mm)  | 21.5    |
| EE        | G1/8    |
| EW (mm)   | 12      |
| G (mm)    | 15.5    |
| G1 (mm)   | 8.0     |
| кк        | M8x1.25 |
| L (mm)    | 7       |
| Ø MM (mm) | 8       |
| L5 (mm)   | 13      |
| L6 (mm)   | 0       |
| PL (mm)   | 9       |
| SW (mm)   | 7       |
| VD (mm)   | 3       |
| WF (mm)   | 17.0    |
| XC (mm)   | 77.0    |
| XC1 (mm)  | 62.5    |
| XC2 (mm)  | 70.8    |
| SW1 (mm)  | 19      |

| BG (mm)    | 0   |
|------------|-----|
| BG1 (mm)   | 0.0 |
| FB         | 0   |
| RT         | 0   |
| Ø RT1 (mm) | 0   |
| TC (mm)    | 0   |
| TF (mm)    | 0.0 |