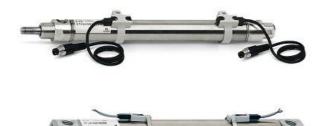

## Round cylinders - Series 27

Product code: 27T2A20A0020

## Datasheet creation date: 07/03/2025 19:09

Check the most updated document online 🖄 <u>click here</u>

| Series        | 27                                 |
|---------------|------------------------------------|
| Diameter (mm) | 20                                 |
| Version       | T = rear end block rear round part |
| Operation     | 2 = double - acting                |
| Materials     | A = rolled stainless steel         |
| Construction  | A = standard                       |
| Stroke type   | variable                           |
| Stroke (mm)   | 20                                 |