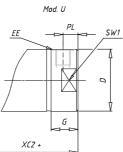

## DIMENSIONS

| AM (mm)   | 14      |
|-----------|---------|
| Ø B (mm)  | 16      |
| BF (mm)   | 12      |
| BE        | M16x1.5 |
| Ø CD (mm) | 6       |
| Ø D (mm)  | 21.5    |
| EE        | G1/8    |
| EW (mm)   | 12      |
| G (mm)    | 15.5    |
| G1 (mm)   | 8.0     |
| кк        | M8x1.25 |
| L (mm)    | 7       |
| Ø MM (mm) | 8       |
| L5 (mm)   | 13      |
| L6 (mm)   | 0       |
| PL (mm)   | 9       |
| SW (mm)   | 7       |
| VD (mm)   | 3       |
| WF (mm)   | 17.0    |
| XC (mm)   | 77.0    |
| XC1 (mm)  | 62.5    |
| XC2 (mm)  | 70.8    |
| SW1 (mm)  | 19      |