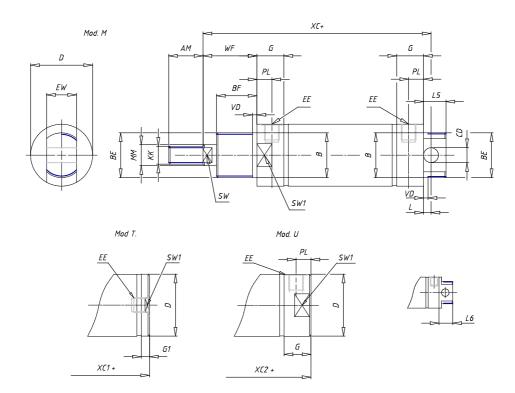

## **DIMENSIONS**

| AM (mm)   | 14      |
|-----------|---------|
| Ø B (mm)  | 16      |
| BF (mm)   | 12      |
| BE        | M16x1.5 |
| Ø CD (mm) | 6       |
| Ø D (mm)  | 21.5    |
| EE        | G1/8    |
| EW (mm)   | 12      |
| G (mm)    | 15.5    |
| G1 (mm)   | 8.0     |
| KK        | M8x1.25 |
| L (mm)    | 7       |
| Ø MM (mm) | 8       |
| L5 (mm)   | 13      |
| L6 (mm)   | 0       |
| PL (mm)   | 9       |
| SW (mm)   | 7       |
| VD (mm)   | 3       |
| WF (mm)   | 17.0    |
| XC (mm)   | 77.0    |
| XC1 (mm)  | 62.5    |
| XC2 (mm)  | 70.8    |
| SW1 (mm)  | 19      |

| BG (mm)    | 0   |
|------------|-----|
| BG1 (mm)   | 0.0 |
| FB         | 0   |
| RT         | 0   |
| Ø RT1 (mm) | 0   |
| TC (mm)    | 0   |
| TF (mm)    | 0.0 |