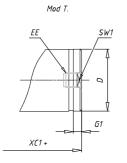

## DIMENSIONS

| AM (mm)   | 14      |
|-----------|---------|
| Ø B (mm)  | 16      |
| BF (mm)   | 12      |
| BE        | M16x1.5 |
| Ø CD (mm) | 6       |
| Ø D (mm)  | 21.5    |
| EE        | G1/8    |
| EW (mm)   | 12      |
| G (mm)    | 15.5    |
| G1 (mm)   | 8.0     |
| кк        | M8x1.25 |
| L (mm)    | 7       |
| Ø MM (mm) | 8       |
| L5 (mm)   | 13      |
| L6 (mm)   | 0       |
| PL (mm)   | 9       |
| SW (mm)   | 7       |
| VD (mm)   | 3       |
| WF (mm)   | 17.0    |
| XC (mm)   | 77.0    |
| XC1 (mm)  | 62.5    |
| XC2 (mm)  | 70.8    |
| SW1 (mm)  | 19      |

| BG (mm)    | 0   |
|------------|-----|
| BG1 (mm)   | 0.0 |
| FB         | 0   |
| RT         | 0   |
| Ø RT1 (mm) | 0   |
| TC (mm)    | 0   |
| TF (mm)    | 0.0 |