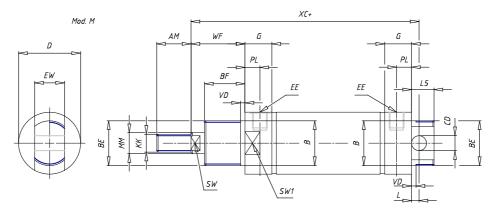

## DIMENSIONS

| AM (mm)   | 14      |
|-----------|---------|
| Ø B (mm)  | 16      |
| BF (mm)   | 12      |
| BE        | M16x1.5 |
| Ø CD (mm) | 6       |
| Ø D (mm)  | 21.5    |
| EE        | G1/8    |
| EW (mm)   | 12      |
| G (mm)    | 15.5    |
| G1 (mm)   | 8.0     |
| кк        | M8x1.25 |
| L (mm)    | 7       |
| Ø MM (mm) | 8       |
| L5 (mm)   | 13      |
| L6 (mm)   | 0       |
| PL (mm)   | 9       |
| SW (mm)   | 7       |
| VD (mm)   | 3       |
| WF (mm)   | 17.0    |
| XC (mm)   | 77.0    |
| XC1 (mm)  | 62.5    |
| XC2 (mm)  | 70.8    |
| SW1 (mm)  | 19      |

| BG (mm)    | 0   |
|------------|-----|
| BG1 (mm)   | 0.0 |
| FB         | 0   |
| RT         | 0   |
| Ø RT1 (mm) | 0   |
| TC (mm)    | 0   |
| TF (mm)    | 0.0 |