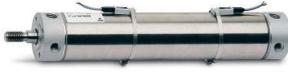

# Round cylinders - Series 27

Product code: 27T2A20A0040

### TECHNICAL DATA

| Series        | 27                                 |
|---------------|------------------------------------|
| Diameter (mm) | 20                                 |
| Version       | T = rear end block rear round part |
| Operation     | 2 = double - acting                |
| Materials     | A = rolled stainless steel         |
| Construction  | A = standard                       |
| Stroke type   | standard                           |
| Stroke (mm)   | 40                                 |