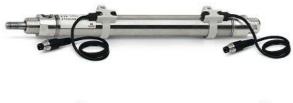

# Round cylinders - Series 27

Product code: 27T2A20A0040

### TECHNICAL DATA

| Series        | 27                                 |
|---------------|------------------------------------|
| Diameter (mm) | 20                                 |
| Version       | T = rear end block rear round part |
| Operation     | 2 = double - acting                |
| Materials     | A = rolled stainless steel         |
| Construction  | A = standard                       |
| Stroke type   | standard                           |
| Stroke (mm)   | 40                                 |