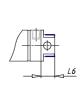

## DIMENSIONS

| AM (mm)   | 14      |
|-----------|---------|
| Ø B (mm)  | 16      |
| BF (mm)   | 12      |
| BE        | M16x1.5 |
| Ø CD (mm) | 6       |
| Ø D (mm)  | 21.5    |
| EE        | G1/8    |
| EW (mm)   | 12      |
| G (mm)    | 15.5    |
| G1 (mm)   | 8.0     |
| кк        | M8x1.25 |
| L (mm)    | 7       |
| Ø MM (mm) | 8       |
| L5 (mm)   | 13      |
| L6 (mm)   | 0       |
| PL (mm)   | 9       |
| SW (mm)   | 7       |
| VD (mm)   | 3       |
| WF (mm)   | 17.0    |
| XC (mm)   | 77.0    |
| XC1 (mm)  | 62.5    |
| XC2 (mm)  | 70.8    |
| SW1 (mm)  | 19      |