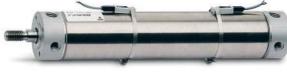

# Round cylinders - Series 27

Product code: 27T2A20A0050

### TECHNICAL DATA

| Series        | 27                                 |
|---------------|------------------------------------|
| Diameter (mm) | 20                                 |
| Version       | T = rear end block rear round part |
| Operation     | 2 = double - acting                |
| Materials     | A = rolled stainless steel         |
| Construction  | A = standard                       |
| Stroke type   | standard                           |
| Stroke (mm)   | 50                                 |