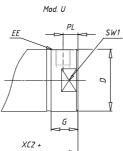

## DIMENSIONS

| AM (mm)   | 14      |
|-----------|---------|
| Ø B (mm)  | 16      |
| BF (mm)   | 12      |
| BE        | M16x1.5 |
| Ø CD (mm) | 6       |
| Ø D (mm)  | 21.5    |
| EE        | G1/8    |
| EW (mm)   | 12      |
| G (mm)    | 15.5    |
| G1 (mm)   | 8.0     |
| кк        | M8x1.25 |
| L (mm)    | 7       |
| Ø MM (mm) | 8       |
| L5 (mm)   | 13      |
| L6 (mm)   | 0       |
| PL (mm)   | 9       |
| SW (mm)   | 7       |
| VD (mm)   | 3       |
| WF (mm)   | 17.0    |
| XC (mm)   | 77.0    |
| XC1 (mm)  | 62.5    |
| XC2 (mm)  | 70.8    |
| SW1 (mm)  | 19      |