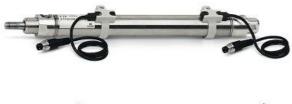

# Round cylinders - Series 27

Product code: 27T2A20A0050

### TECHNICAL DATA

| Series        | 27                                 |
|---------------|------------------------------------|
| Diameter (mm) | 20                                 |
| Version       | T = rear end block rear round part |
| Operation     | 2 = double - acting                |
| Materials     | A = rolled stainless steel         |
| Construction  | A = standard                       |
| Stroke type   | standard                           |
| Stroke (mm)   | 50                                 |