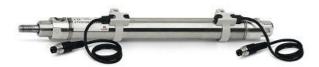

## Round cylinders - Series 27

Product code: 27T2A20A0060

Datasheet creation date: 07/03/2025 19:09

Check the most updated document online 3 click here

## Round cylinders - Series 27

Product code: 27T2A20A0060