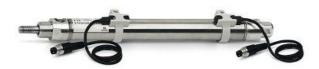

## Round cylinders - Series 27

Product code: 27T2A20A0080

Datasheet creation date: 07/03/2025 19:09

Check the most updated document online 3 click here

## Round cylinders - Series 27

Product code: 27T2A20A0080