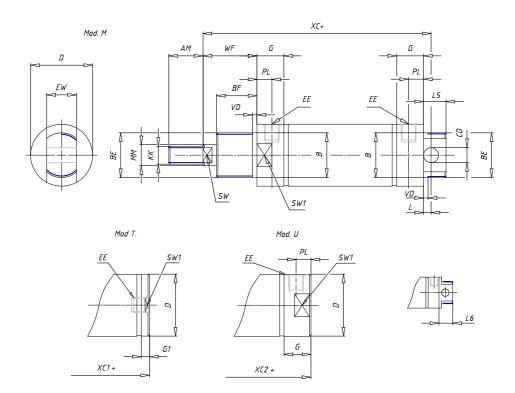

## **DIMENSIONS**

| AM (mm)   | 14      |
|-----------|---------|
| Ø B (mm)  | 16      |
| BF (mm)   | 12      |
| BE        | M16x1.5 |
| Ø CD (mm) | 6       |
| Ø D (mm)  | 21.5    |
| EE        | G1/8    |
| EW (mm)   | 12      |
| G (mm)    | 15.5    |
| G1 (mm)   | 8.0     |
| KK        | M8x1.25 |
| L (mm)    | 7       |
| Ø MM (mm) | 8       |
| L5 (mm)   | 13      |
| L6 (mm)   | 0       |
| PL (mm)   | 9       |
| SW (mm)   | 7       |
| VD (mm)   | 3       |
| WF (mm)   | 17.0    |
| XC (mm)   | 77.0    |
| XC1 (mm)  | 62.5    |
| XC2 (mm)  | 70.8    |
| SW1 (mm)  | 19      |