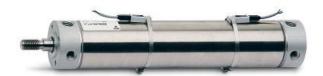

## Round cylinders - Series 27

Product code: 27T2A20A0080

Datasheet creation date: 07/03/2025 19:09

Check the most updated document online 3 click here

## Round cylinders - Series 27

Product code: 27T2A20A0080