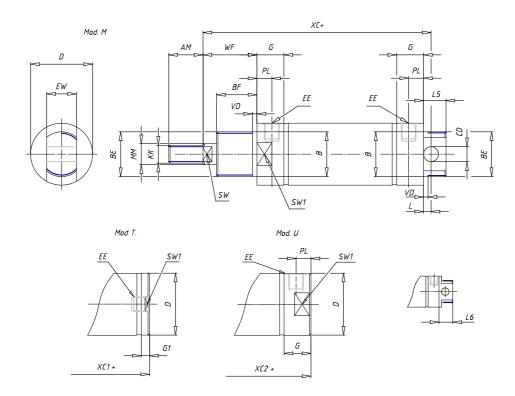

## **DIMENSIONS**

| AM (mm)   | 14      |
|-----------|---------|
| Ø B (mm)  | 16      |
| BF (mm)   | 12      |
| BE        | M16x1.5 |
| Ø CD (mm) | 6       |
| Ø D (mm)  | 21.5    |
| EE        | G1/8    |
| EW (mm)   | 12      |
| G (mm)    | 15.5    |
| G1 (mm)   | 8.0     |
| KK        | M8x1.25 |
| L (mm)    | 7       |
| Ø MM (mm) | 8       |
| L5 (mm)   | 13      |
| L6 (mm)   | 0       |
| PL (mm)   | 9       |
| SW (mm)   | 7       |
| VD (mm)   | 3       |
| WF (mm)   | 17.0    |
| XC (mm)   | 77.0    |
| XC1 (mm)  | 62.5    |
| XC2 (mm)  | 70.8    |
| SW1 (mm)  | 19      |

| BG (mm)    | 0   |
|------------|-----|
| BG1 (mm)   | 0.0 |
| FB         | 0   |
| RT         | 0   |
| Ø RT1 (mm) | 0   |
| TC (mm)    | 0   |
| TF (mm)    | 0.0 |