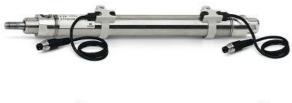

# Round cylinders - Series 27

Product code: 27T2A20A0125

### TECHNICAL DATA

| Series        | 27                                 |
|---------------|------------------------------------|
| Diameter (mm) | 20                                 |
| Version       | T = rear end block rear round part |
| Operation     | 2 = double - acting                |
| Materials     | A = rolled stainless steel         |
| Construction  | A = standard                       |
| Stroke type   | standard                           |
| Stroke (mm)   | 125                                |