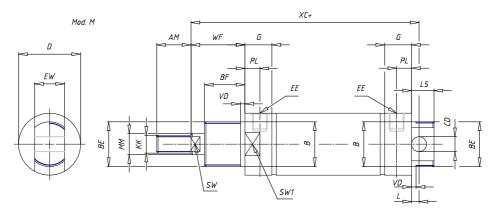

## DIMENSIONS

| AM (mm)   | 14      |
|-----------|---------|
| Ø B (mm)  | 16      |
| BF (mm)   | 12      |
| BE        | M16x1.5 |
| Ø CD (mm) | 6       |
| Ø D (mm)  | 21.5    |
| EE        | G1/8    |
| EW (mm)   | 12      |
| G (mm)    | 15.5    |
| G1 (mm)   | 8.0     |
| кк        | M8x1.25 |
| L (mm)    | 7       |
| Ø MM (mm) | 8       |
| L5 (mm)   | 13      |
| L6 (mm)   | 0       |
| PL (mm)   | 9       |
| SW (mm)   | 7       |
| VD (mm)   | 3       |
| WF (mm)   | 17.0    |
| XC (mm)   | 77.0    |
| XC1 (mm)  | 62.5    |
| XC2 (mm)  | 70.8    |
| SW1 (mm)  | 19      |

| BG (mm)    | 0   |
|------------|-----|
| BG1 (mm)   | 0.0 |
| FB         | 0   |
| RT         | 0   |
| Ø RT1 (mm) | 0   |
| TC (mm)    | 0   |
| TF (mm)    | 0.0 |