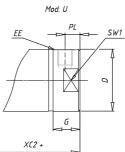

## DIMENSIONS

| AM (mm)   | 14      |
|-----------|---------|
| Ø B (mm)  | 16      |
| BF (mm)   | 12      |
| BE        | M16x1.5 |
| Ø CD (mm) | 6       |
| Ø D (mm)  | 21.5    |
| EE        | G1/8    |
| EW (mm)   | 12      |
| G (mm)    | 15.5    |
| G1 (mm)   | 8.0     |
| кк        | M8x1.25 |
| L (mm)    | 7       |
| Ø MM (mm) | 8       |
| L5 (mm)   | 13      |
| L6 (mm)   | 0       |
| PL (mm)   | 9       |
| SW (mm)   | 7       |
| VD (mm)   | 3       |
| WF (mm)   | 17.0    |
| XC (mm)   | 77.0    |
| XC1 (mm)  | 62.5    |
| XC2 (mm)  | 70.8    |
| SW1 (mm)  | 19      |

| BG (mm)    | 0   |
|------------|-----|
| BG1 (mm)   | 0.0 |
| FB         | 0   |
| RT         | 0   |
| Ø RT1 (mm) | 0   |
| TC (mm)    | 0   |
| TF (mm)    | 0.0 |