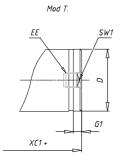

## DIMENSIONS

| AM (mm)   | 14      |
|-----------|---------|
| Ø B (mm)  | 16      |
| BF (mm)   | 12      |
| BE        | M16x1.5 |
| Ø CD (mm) | 6       |
| Ø D (mm)  | 21.5    |
| EE        | G1/8    |
| EW (mm)   | 12      |
| G (mm)    | 15.5    |
| G1 (mm)   | 8.0     |
| кк        | M8x1.25 |
| L (mm)    | 7       |
| Ø MM (mm) | 8       |
| L5 (mm)   | 13      |
| L6 (mm)   | 0       |
| PL (mm)   | 9       |
| SW (mm)   | 7       |
| VD (mm)   | 3       |
| WF (mm)   | 17.0    |
| XC (mm)   | 77.0    |
| XC1 (mm)  | 62.5    |
| XC2 (mm)  | 70.8    |
| SW1 (mm)  | 19      |

| BG (mm)    | 0   |
|------------|-----|
| BG1 (mm)   | 0.0 |
| FB         | 0   |
| RT         | 0   |
| Ø RT1 (mm) | 0   |
| TC (mm)    | 0   |
| TF (mm)    | 0.0 |