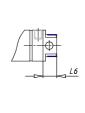

## DIMENSIONS

| AM (mm)   | 14      |
|-----------|---------|
| Ø B (mm)  | 16      |
| BF (mm)   | 12      |
| BE        | M16x1.5 |
| Ø CD (mm) | 6       |
| Ø D (mm)  | 21.5    |
| EE        | G1/8    |
| EW (mm)   | 12      |
| G (mm)    | 15.5    |
| G1 (mm)   | 8.0     |
| кк        | M8x1.25 |
| L (mm)    | 7       |
| Ø MM (mm) | 8       |
| L5 (mm)   | 13      |
| L6 (mm)   | 0       |
| PL (mm)   | 9       |
| SW (mm)   | 7       |
| VD (mm)   | 3       |
| WF (mm)   | 17.0    |
| XC (mm)   | 77.0    |
| XC1 (mm)  | 62.5    |
| XC2 (mm)  | 70.8    |
| SW1 (mm)  | 19      |

| BG (mm)    | 0   |
|------------|-----|
| BG1 (mm)   | 0.0 |
| FB         | 0   |
| RT         | 0   |
| Ø RT1 (mm) | 0   |
| TC (mm)    | 0   |
| TF (mm)    | 0.0 |