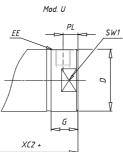

### DIMENSIONS

| AM (mm)   | 14      |
|-----------|---------|
| Ø B (mm)  | 16      |
| BF (mm)   | 12      |
| BE        | M16x1.5 |
| Ø CD (mm) | 6       |
| Ø D (mm)  | 21.5    |
| EE        | G1/8    |
| EW (mm)   | 12      |
| G (mm)    | 15.5    |
| G1 (mm)   | 8.0     |
| кк        | M8x1.25 |
| L (mm)    | 7       |
| Ø MM (mm) | 8       |
| L5 (mm)   | 13      |
| L6 (mm)   | 0       |
| PL (mm)   | 9       |
| SW (mm)   | 7       |
| VD (mm)   | 3       |
| WF (mm)   | 17.0    |
| XC (mm)   | 77.0    |
| XC1 (mm)  | 62.5    |
| XC2 (mm)  | 70.8    |
| SW1 (mm)  | 19      |