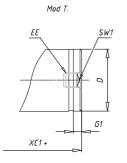

### DIMENSIONS

| AM (mm)   | 14      |
|-----------|---------|
| Ø B (mm)  | 16      |
| BF (mm)   | 12      |
| BE        | M16x1.5 |
| Ø CD (mm) | 6       |
| Ø D (mm)  | 21.5    |
| EE        | G1/8    |
| EW (mm)   | 12      |
| G (mm)    | 15.5    |
| G1 (mm)   | 8.0     |
| кк        | M8x1.25 |
| L (mm)    | 7       |
| Ø MM (mm) | 8       |
| L5 (mm)   | 13      |
| L6 (mm)   | 0       |
| PL (mm)   | 9       |
| SW (mm)   | 7       |
| VD (mm)   | 3       |
| WF (mm)   | 17.0    |
| XC (mm)   | 77.0    |
| XC1 (mm)  | 62.5    |
| XC2 (mm)  | 70.8    |
| SW1 (mm)  | 19      |

| BG (mm)    | 0   |
|------------|-----|
| BG1 (mm)   | 0.0 |
| FB         | 0   |
| RT         | 0   |
| Ø RT1 (mm) | 0   |
| TC (mm)    | 0   |
| TF (mm)    | 0.0 |