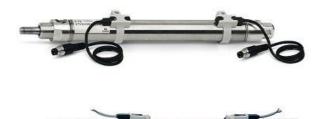

# Round cylinders - Series 27

Product code: 27T2A20A0160

### TECHNICAL DATA

| Series        | 27                                 |
|---------------|------------------------------------|
| Diameter (mm) | 20                                 |
| Version       | T = rear end block rear round part |
| Operation     | 2 = double - acting                |
| Materials     | A = rolled stainless steel         |
| Construction  | A = standard                       |
| Stroke type   | standard                           |
| Stroke (mm)   | 160                                |