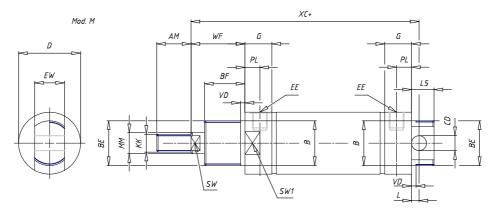

### DIMENSIONS

| AM (mm)   | 14      |
|-----------|---------|
| Ø B (mm)  | 16      |
| BF (mm)   | 12      |
| BE        | M16x1.5 |
| Ø CD (mm) | 6       |
| Ø D (mm)  | 21.5    |
| EE        | G1/8    |
| EW (mm)   | 12      |
| G (mm)    | 15.5    |
| G1 (mm)   | 8.0     |
| кк        | M8x1.25 |
| L (mm)    | 7       |
| Ø MM (mm) | 8       |
| L5 (mm)   | 13      |
| L6 (mm)   | 0       |
| PL (mm)   | 9       |
| SW (mm)   | 7       |
| VD (mm)   | 3       |
| WF (mm)   | 17.0    |
| XC (mm)   | 77.0    |
| XC1 (mm)  | 62.5    |
| XC2 (mm)  | 70.8    |
| SW1 (mm)  | 19      |

| BG (mm)    | 0   |
|------------|-----|
| BG1 (mm)   | 0.0 |
| FB         | 0   |
| RT         | 0   |
| Ø RT1 (mm) | 0   |
| TC (mm)    | 0   |
| TF (mm)    | 0.0 |