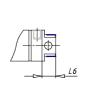

### DIMENSIONS

| AM (mm)   | 14      |
|-----------|---------|
| Ø B (mm)  | 16      |
| BF (mm)   | 12      |
| BE        | M16x1.5 |
| Ø CD (mm) | 6       |
| Ø D (mm)  | 21.5    |
| EE        | G1/8    |
| EW (mm)   | 12      |
| G (mm)    | 15.5    |
| G1 (mm)   | 8.0     |
| кк        | M8x1.25 |
| L (mm)    | 7       |
| Ø MM (mm) | 8       |
| L5 (mm)   | 13      |
| L6 (mm)   | 0       |
| PL (mm)   | 9       |
| SW (mm)   | 7       |
| VD (mm)   | 3       |
| WF (mm)   | 17.0    |
| XC (mm)   | 77.0    |
| XC1 (mm)  | 62.5    |
| XC2 (mm)  | 70.8    |
| SW1 (mm)  | 19      |