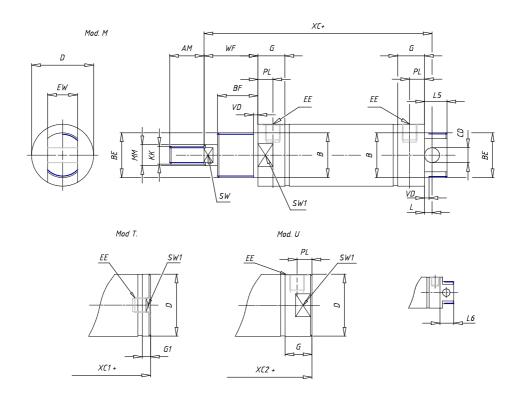

## DIMENSIONS

| AM (mm)   | 14      |
|-----------|---------|
| Ø B (mm)  | 16      |
| BF (mm)   | 12      |
| BE        | M16x1.5 |
| Ø CD (mm) | 6       |
| Ø D (mm)  | 21.5    |
| EE        | G1/8    |
| EW (mm)   | 12      |
| G (mm)    | 15.5    |
| G1 (mm)   | 8.0     |
| KK        | M8x1.25 |
| L (mm)    | 7       |
| Ø MM (mm) | 8       |
| L5 (mm)   | 13      |
| L6 (mm)   | 0       |
| PL (mm)   | 9       |
| SW (mm)   | 7       |
| VD (mm)   | 3       |
| WF (mm)   | 17.0    |
| XC (mm)   | 77.0    |
| XC1 (mm)  | 62.5    |
| XC2 (mm)  | 70.8    |
| SW1 (mm)  | 19      |

| BG (mm)    | 0   |
|------------|-----|
| BG1 (mm)   | 0.0 |
| FB         | 0   |
| RT         | 0   |
| Ø RT1 (mm) | 0   |
| TC (mm)    | 0   |
| TF (mm)    | 0.0 |