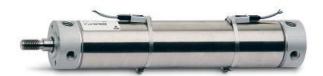

## Round cylinders - Series 27

Product code: 27T2A25A0010

Datasheet creation date: 07/03/2025 19:10

Check the most updated document online 3 click here

## Round cylinders - Series 27

Product code: 27T2A25A0010