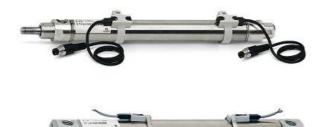

## Round cylinders - Series 27

Product code: 27T2A25A0015

## Datasheet creation date: 07/03/2025 19:10

Check the most updated document online 🖄 <u>click here</u>

| Series        | 27                                 |
|---------------|------------------------------------|
| Diameter (mm) | 25                                 |
| Version       | T = rear end block rear round part |
| Operation     | 2 = double - acting                |
| Materials     | A = rolled stainless steel         |
| Construction  | A = standard                       |
| Stroke type   | variable                           |
| Stroke (mm)   | 15                                 |