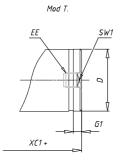

## DIMENSIONS

| AM (mm)   | 16       |
|-----------|----------|
| Ø B (mm)  | 18       |
| BF (mm)   | 12       |
| BE        | M18x1.5  |
| Ø CD (mm) | 8        |
| Ø D (mm)  | 26.5     |
| EE        | G1/8     |
| EW (mm)   | 14       |
| G (mm)    | 15.5     |
| G1 (mm)   | 8.0      |
| кк        | M10x1.25 |
| L (mm)    | 9        |
| Ø MM (mm) | 10       |
| L5 (mm)   | 17       |
| L6 (mm)   | 0        |
| PL (mm)   | 9        |
| SW (mm)   | 9        |
| VD (mm)   | 3        |
| WF (mm)   | 16.5     |
| XC (mm)   | 78.5     |
| XC1 (mm)  | 62.0     |
| XC2 (mm)  | 69.5     |
| SW1 (mm)  | 24       |