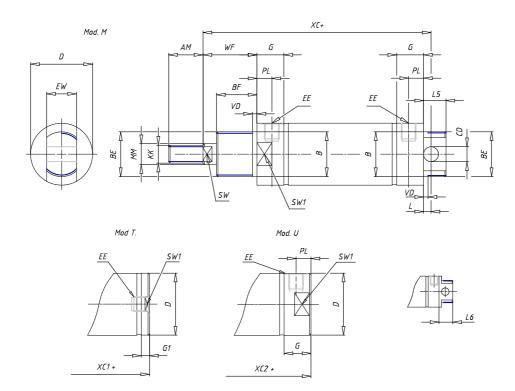

## DIMENSIONS

| AM (mm)   | 16       |
|-----------|----------|
| Ø B (mm)  | 18       |
| BF (mm)   | 12       |
| BE        | M18x1.5  |
| Ø CD (mm) | 8        |
| Ø D (mm)  | 26.5     |
| EE        | G1/8     |
| EW (mm)   | 14       |
| G (mm)    | 15.5     |
| G1 (mm)   | 8.0      |
| KK        | M10x1.25 |
| L (mm)    | 9        |
| Ø MM (mm) | 10       |
| L5 (mm)   | 17       |
| L6 (mm)   | 0        |
| PL (mm)   | 9        |
| SW (mm)   | 9        |
| VD (mm)   | 3        |
| WF (mm)   | 16.5     |
| XC (mm)   | 78.5     |
| XC1 (mm)  | 62.0     |
| XC2 (mm)  | 69.5     |
| SW1 (mm)  | 24       |

| BG (mm)    | 0   |
|------------|-----|
| BG1 (mm)   | 0.0 |
| FB         | 0   |
| RT         | 0   |
| Ø RT1 (mm) | 0   |
| TC (mm)    | 0   |
| TF (mm)    | 0.0 |