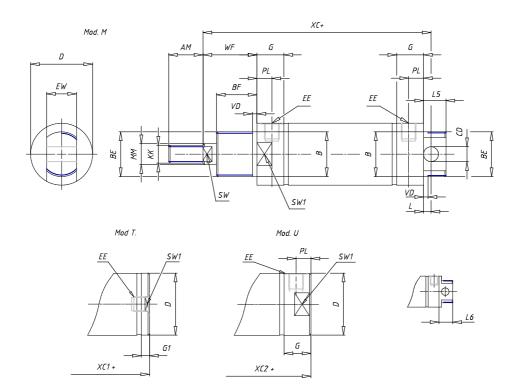

## **DIMENSIONS**

| AM (mm)   | 16       |
|-----------|----------|
| Ø B (mm)  | 18       |
| BF (mm)   | 12       |
| BE        | M18x1.5  |
| Ø CD (mm) | 8        |
| Ø D (mm)  | 26.5     |
| EE        | G1/8     |
| EW (mm)   | 14       |
| G (mm)    | 15.5     |
| G1 (mm)   | 8.0      |
| KK        | M10x1.25 |
| L (mm)    | 9        |
| Ø MM (mm) | 10       |
| L5 (mm)   | 17       |
| L6 (mm)   | 0        |
| PL (mm)   | 9        |
| SW (mm)   | 9        |
| VD (mm)   | 3        |
| WF (mm)   | 16.5     |
| XC (mm)   | 78.5     |
| XC1 (mm)  | 62.0     |
| XC2 (mm)  | 69.5     |
| SW1 (mm)  | 24       |