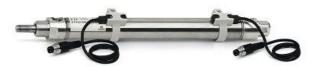

## Round cylinders - Series 27

Product code: 27T2A25A0040

Datasheet creation date: 07/03/2025 19:10

Check the most updated document online 3 click here

## TECHNICAL DATA

| Series        | 27                                 |
|---------------|------------------------------------|
| Diameter (mm) | 25                                 |
| Version       | T = rear end block rear round part |
| Operation     | 2 = double - acting                |
| Materials     | A = rolled stainless steel         |
| Construction  | A = standard                       |
| Stroke type   | standard                           |
| Stroke (mm)   | 40                                 |

## Round cylinders - Series 27

Product code: 27T2A25A0040