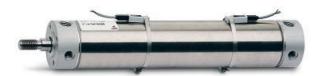

## Round cylinders - Series 27

Product code: 27T2A25A0040

Datasheet creation date: 07/03/2025 19:10

Check the most updated document online 3 click here

## TECHNICAL DATA

| Series        | 27                                 |
|---------------|------------------------------------|
| Diameter (mm) | 25                                 |
| Version       | T = rear end block rear round part |
| Operation     | 2 = double - acting                |
| Materials     | A = rolled stainless steel         |
| Construction  | A = standard                       |
| Stroke type   | standard                           |
| Stroke (mm)   | 40                                 |

## Round cylinders - Series 27

Product code: 27T2A25A0040