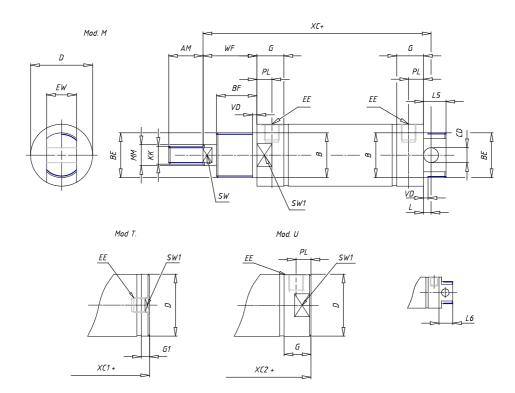

## **DIMENSIONS**

| AM (mm)   | 16       |
|-----------|----------|
| Ø B (mm)  | 18       |
| BF (mm)   | 12       |
| BE        | M18x1.5  |
| Ø CD (mm) | 8        |
| Ø D (mm)  | 26.5     |
| EE        | G1/8     |
| EW (mm)   | 14       |
| G (mm)    | 15.5     |
| G1 (mm)   | 8.0      |
| KK        | M10x1.25 |
| L (mm)    | 9        |
| Ø MM (mm) | 10       |
| L5 (mm)   | 17       |
| L6 (mm)   | 0        |
| PL (mm)   | 9        |
| SW (mm)   | 9        |
| VD (mm)   | 3        |
| WF (mm)   | 16.5     |
| XC (mm)   | 78.5     |
| XC1 (mm)  | 62.0     |
| XC2 (mm)  | 69.5     |
| SW1 (mm)  | 24       |