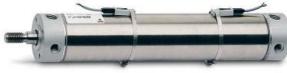

# Round cylinders - Series 27

Product code: 27T2A25A0075

### TECHNICAL DATA

| Series        | 27                                 |
|---------------|------------------------------------|
| Diameter (mm) | 25                                 |
| Version       | T = rear end block rear round part |
| Operation     | 2 = double - acting                |
| Materials     | A = rolled stainless steel         |
| Construction  | A = standard                       |
| Stroke type   | variable                           |
| Stroke (mm)   | 75                                 |