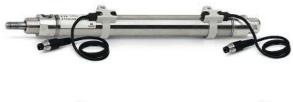

# Round cylinders - Series 27

Product code: 27T2A25A0075

### TECHNICAL DATA

| Series        | 27                                 |
|---------------|------------------------------------|
| Diameter (mm) | 25                                 |
| Version       | T = rear end block rear round part |
| Operation     | 2 = double - acting                |
| Materials     | A = rolled stainless steel         |
| Construction  | A = standard                       |
| Stroke type   | variable                           |
| Stroke (mm)   | 75                                 |