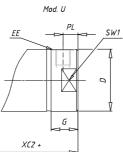

### DIMENSIONS

| AM (mm)   | 16       |
|-----------|----------|
| Ø B (mm)  | 18       |
| BF (mm)   | 12       |
| BE        | M18x1.5  |
| Ø CD (mm) | 8        |
| Ø D (mm)  | 26.5     |
| EE        | G1/8     |
| EW (mm)   | 14       |
| G (mm)    | 15.5     |
| G1 (mm)   | 8.0      |
| кк        | M10x1.25 |
| L (mm)    | 9        |
| Ø MM (mm) | 10       |
| L5 (mm)   | 17       |
| L6 (mm)   | 0        |
| PL (mm)   | 9        |
| SW (mm)   | 9        |
| VD (mm)   | 3        |
| WF (mm)   | 16.5     |
| XC (mm)   | 78.5     |
| XC1 (mm)  | 62.0     |
| XC2 (mm)  | 69.5     |
| SW1 (mm)  | 24       |

| BG (mm)    | 0   |
|------------|-----|
| BG1 (mm)   | 0.0 |
| FB         | 0   |
| RT         | 0   |
| Ø RT1 (mm) | 0   |
| TC (mm)    | 0   |
| TF (mm)    | 0.0 |