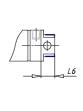

### DIMENSIONS

| AM (mm)   | 16       |
|-----------|----------|
| Ø B (mm)  | 18       |
| BF (mm)   | 12       |
| BE        | M18x1.5  |
| Ø CD (mm) | 8        |
| Ø D (mm)  | 26.5     |
| EE        | G1/8     |
| EW (mm)   | 14       |
| G (mm)    | 15.5     |
| G1 (mm)   | 8.0      |
| кк        | M10x1.25 |
| L (mm)    | 9        |
| Ø MM (mm) | 10       |
| L5 (mm)   | 17       |
| L6 (mm)   | 0        |
| PL (mm)   | 9        |
| SW (mm)   | 9        |
| VD (mm)   | 3        |
| WF (mm)   | 16.5     |
| XC (mm)   | 78.5     |
| XC1 (mm)  | 62.0     |
| XC2 (mm)  | 69.5     |
| SW1 (mm)  | 24       |

| BG (mm)    | 0   |
|------------|-----|
| BG1 (mm)   | 0.0 |
| FB         | 0   |
| RT         | 0   |
| Ø RT1 (mm) | 0   |
| TC (mm)    | 0   |
| TF (mm)    | 0.0 |