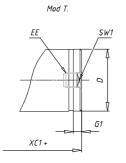

### DIMENSIONS

| AM (mm)   | 16       |
|-----------|----------|
| Ø B (mm)  | 18       |
| BF (mm)   | 12       |
| BE        | M18x1.5  |
| Ø CD (mm) | 8        |
| Ø D (mm)  | 26.5     |
| EE        | G1/8     |
| EW (mm)   | 14       |
| G (mm)    | 15.5     |
| G1 (mm)   | 8.0      |
| кк        | M10x1.25 |
| L (mm)    | 9        |
| Ø MM (mm) | 10       |
| L5 (mm)   | 17       |
| L6 (mm)   | 0        |
| PL (mm)   | 9        |
| SW (mm)   | 9        |
| VD (mm)   | 3        |
| WF (mm)   | 16.5     |
| XC (mm)   | 78.5     |
| XC1 (mm)  | 62.0     |
| XC2 (mm)  | 69.5     |
| SW1 (mm)  | 24       |

| BG (mm)    | 0   |
|------------|-----|
| BG1 (mm)   | 0.0 |
| FB         | 0   |
| RT         | 0   |
| Ø RT1 (mm) | 0   |
| TC (mm)    | 0   |
| TF (mm)    | 0.0 |