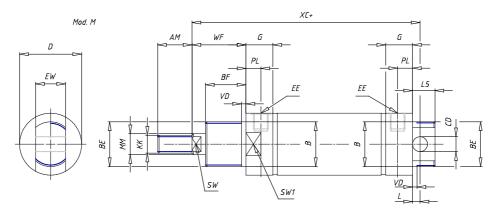

### DIMENSIONS

| AM (mm)   | 16       |
|-----------|----------|
| Ø B (mm)  | 18       |
| BF (mm)   | 12       |
| BE        | M18x1.5  |
| Ø CD (mm) | 8        |
| Ø D (mm)  | 26.5     |
| EE        | G1/8     |
| EW (mm)   | 14       |
| G (mm)    | 15.5     |
| G1 (mm)   | 8.0      |
| кк        | M10x1.25 |
| L (mm)    | 9        |
| Ø MM (mm) | 10       |
| L5 (mm)   | 17       |
| L6 (mm)   | 0        |
| PL (mm)   | 9        |
| SW (mm)   | 9        |
| VD (mm)   | 3        |
| WF (mm)   | 16.5     |
| XC (mm)   | 78.5     |
| XC1 (mm)  | 62.0     |
| XC2 (mm)  | 69.5     |
| SW1 (mm)  | 24       |

| BG (mm)    | 0   |
|------------|-----|
| BG1 (mm)   | 0.0 |
| FB         | 0   |
| RT         | 0   |
| Ø RT1 (mm) | 0   |
| TC (mm)    | 0   |
| TF (mm)    | 0.0 |