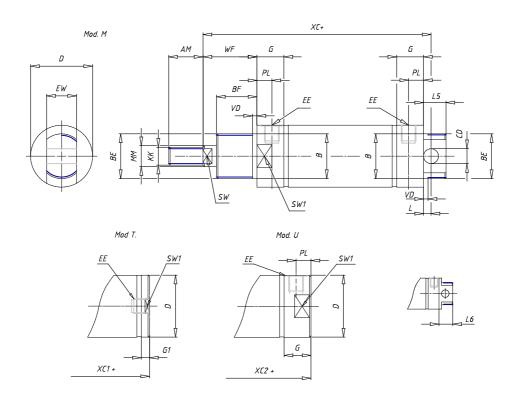

## **DIMENSIONS**

| AM (mm)   | 16       |
|-----------|----------|
| Ø B (mm)  | 18       |
| BF (mm)   | 12       |
| BE        | M18x1.5  |
| Ø CD (mm) | 8        |
| Ø D (mm)  | 26.5     |
| EE        | G1/8     |
| EW (mm)   | 14       |
| G (mm)    | 15.5     |
| G1 (mm)   | 8.0      |
| KK        | M10x1.25 |
| L (mm)    | 9        |
| Ø MM (mm) | 10       |
| L5 (mm)   | 17       |
| L6 (mm)   | 0        |
| PL (mm)   | 9        |
| SW (mm)   | 9        |
| VD (mm)   | 3        |
| WF (mm)   | 16.5     |
| XC (mm)   | 78.5     |
| XC1 (mm)  | 62.0     |
| XC2 (mm)  | 69.5     |
| SW1 (mm)  | 24       |

| BG (mm)    | 0   |
|------------|-----|
| BG1 (mm)   | 0.0 |
| FB         | 0   |
| RT         | 0   |
| Ø RT1 (mm) | 0   |
| TC (mm)    | 0   |
| TF (mm)    | 0.0 |