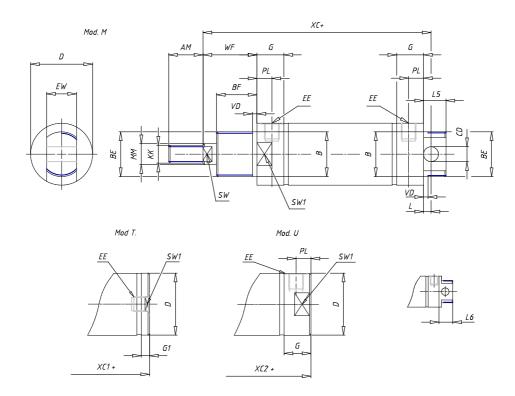

## DIMENSIONS

| AM (mm)   | 16       |
|-----------|----------|
| Ø B (mm)  | 18       |
| BF (mm)   | 12       |
| BE        | M18x1.5  |
| Ø CD (mm) | 8        |
| Ø D (mm)  | 26.5     |
| EE        | G1/8     |
| EW (mm)   | 14       |
| G (mm)    | 15.5     |
| G1 (mm)   | 8.0      |
| KK        | M10x1.25 |
| L (mm)    | 9        |
| Ø MM (mm) | 10       |
| L5 (mm)   | 17       |
| L6 (mm)   | 0        |
| PL (mm)   | 9        |
| SW (mm)   | 9        |
| VD (mm)   | 3        |
| WF (mm)   | 16.5     |
| XC (mm)   | 78.5     |
| XC1 (mm)  | 62.0     |
| XC2 (mm)  | 69.5     |
| SW1 (mm)  | 24       |

| BG (mm)    | 0   |
|------------|-----|
| BG1 (mm)   | 0.0 |
| FB         | 0   |
| RT         | 0   |
| Ø RT1 (mm) | 0   |
| TC (mm)    | 0   |
| TF (mm)    | 0.0 |