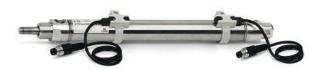

## Round cylinders - Series 27

Product code: 27T2A25A0125

Datasheet creation date: 07/03/2025 19:10

Check the most updated document online 3 click here

## TECHNICAL DATA

| Series        | 27                                 |
|---------------|------------------------------------|
| Diameter (mm) | 25                                 |
| Version       | T = rear end block rear round part |
| Operation     | 2 = double - acting                |
| Materials     | A = rolled stainless steel         |
| Construction  | A = standard                       |
| Stroke type   | standard                           |
| Stroke (mm)   | 125                                |