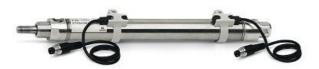

## Round cylinders - Series 27

Product code: 27T2A25A0140

Datasheet creation date: 07/03/2025 19:10

Check the most updated document online 3 click here

## Round cylinders - Series 27

Product code: 27T2A25A0140