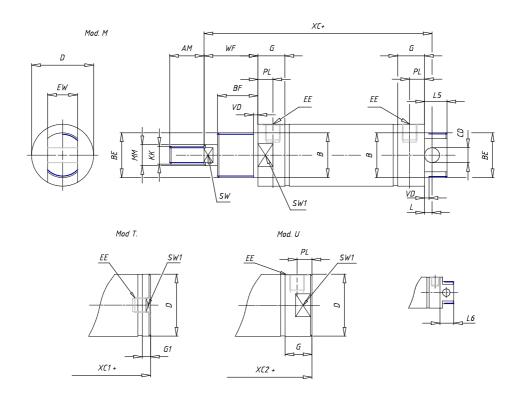

## **DIMENSIONS**

| AM (mm)   | 16       |
|-----------|----------|
| Ø B (mm)  | 18       |
| BF (mm)   | 12       |
| BE        | M18x1.5  |
| Ø CD (mm) | 8        |
| Ø D (mm)  | 26.5     |
| EE        | G1/8     |
| EW (mm)   | 14       |
| G (mm)    | 15.5     |
| G1 (mm)   | 8.0      |
| KK        | M10x1.25 |
| L (mm)    | 9        |
| Ø MM (mm) | 10       |
| L5 (mm)   | 17       |
| L6 (mm)   | 0        |
| PL (mm)   | 9        |
| SW (mm)   | 9        |
| VD (mm)   | 3        |
| WF (mm)   | 16.5     |
| XC (mm)   | 78.5     |
| XC1 (mm)  | 62.0     |
| XC2 (mm)  | 69.5     |
| SW1 (mm)  | 24       |

| BG (mm)    | 0   |
|------------|-----|
| BG1 (mm)   | 0.0 |
| FB         | 0   |
| RT         | 0   |
| Ø RT1 (mm) | 0   |
| TC (mm)    | 0   |
| TF (mm)    | 0.0 |