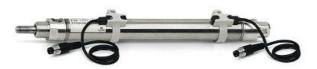

## Round cylinders - Series 27

Product code: 27T2A25A0150

Datasheet creation date: 07/03/2025 19:10

Check the most updated document online 3 click here

## TECHNICAL DATA

| Series        | 27                                 |
|---------------|------------------------------------|
| Diameter (mm) | 25                                 |
| Version       | T = rear end block rear round part |
| Operation     | 2 = double - acting                |
| Materials     | A = rolled stainless steel         |
| Construction  | A = standard                       |
| Stroke type   | variable                           |
| Stroke (mm)   | 150                                |