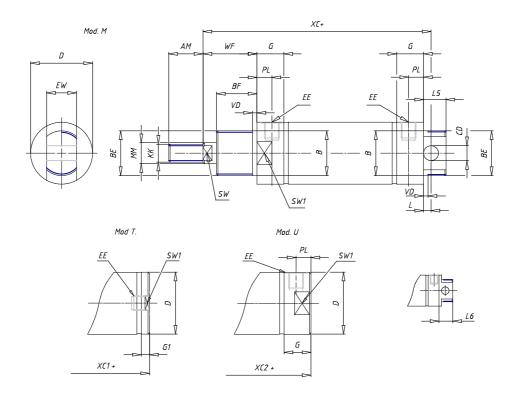

## **DIMENSIONS**

| AM (mm)   | 16       |
|-----------|----------|
| Ø B (mm)  | 18       |
| BF (mm)   | 12       |
| BE        | M18x1.5  |
| Ø CD (mm) | 8        |
| Ø D (mm)  | 26.5     |
| EE        | G1/8     |
| EW (mm)   | 14       |
| G (mm)    | 15.5     |
| G1 (mm)   | 8.0      |
| KK        | M10x1.25 |
| L (mm)    | 9        |
| Ø MM (mm) | 10       |
| L5 (mm)   | 17       |
| L6 (mm)   | 0        |
| PL (mm)   | 9        |
| SW (mm)   | 9        |
| VD (mm)   | 3        |
| WF (mm)   | 16.5     |
| XC (mm)   | 78.5     |
| XC1 (mm)  | 62.0     |
| XC2 (mm)  | 69.5     |
| SW1 (mm)  | 24       |