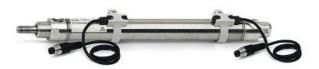

## Round cylinders - Series 27

Product code: 27T2A25A0160

Datasheet creation date: 07/03/2025 19:10

Check the most updated document online 3 click here

## Round cylinders - Series 27

Product code: 27T2A25A0160