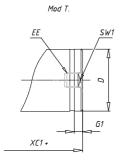

### DIMENSIONS

| AM (mm)   | 16       |
|-----------|----------|
| Ø B (mm)  | 18       |
| BF (mm)   | 12       |
| BE        | M18x1.5  |
| Ø CD (mm) | 8        |
| Ø D (mm)  | 26.5     |
| EE        | G1/8     |
| EW (mm)   | 14       |
| G (mm)    | 15.5     |
| G1 (mm)   | 8.0      |
| кк        | M10x1.25 |
| L (mm)    | 9        |
| Ø MM (mm) | 10       |
| L5 (mm)   | 17       |
| L6 (mm)   | 0        |
| PL (mm)   | 9        |
| SW (mm)   | 9        |
| VD (mm)   | 3        |
| WF (mm)   | 16.5     |
| XC (mm)   | 78.5     |
| XC1 (mm)  | 62.0     |
| XC2 (mm)  | 69.5     |
| SW1 (mm)  | 24       |

| BG (mm)    | 0   |
|------------|-----|
| BG1 (mm)   | 0.0 |
| FB         | 0   |
| RT         | 0   |
| Ø RT1 (mm) | 0   |
| TC (mm)    | 0   |
| TF (mm)    | 0.0 |