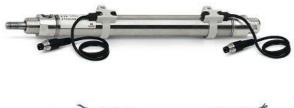

# Round cylinders - Series 27

Product code: 27T2A25A0200

### TECHNICAL DATA

| Series        | 27                                 |
|---------------|------------------------------------|
| Diameter (mm) | 25                                 |
| Version       | T = rear end block rear round part |
| Operation     | 2 = double - acting                |
| Materials     | A = rolled stainless steel         |
| Construction  | A = standard                       |
| Stroke type   | standard                           |
| Stroke (mm)   | 200                                |