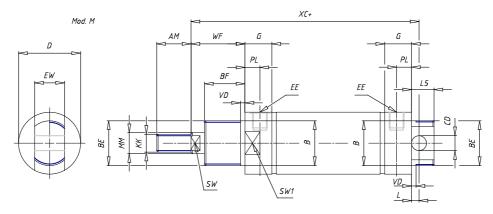

### DIMENSIONS

| AM (mm)   | 16       |
|-----------|----------|
| Ø B (mm)  | 18       |
| BF (mm)   | 12       |
| BE        | M18x1.5  |
| Ø CD (mm) | 8        |
| Ø D (mm)  | 26.5     |
| EE        | G1/8     |
| EW (mm)   | 14       |
| G (mm)    | 15.5     |
| G1 (mm)   | 8.0      |
| кк        | M10x1.25 |
| L (mm)    | 9        |
| Ø MM (mm) | 10       |
| L5 (mm)   | 17       |
| L6 (mm)   | 0        |
| PL (mm)   | 9        |
| SW (mm)   | 9        |
| VD (mm)   | 3        |
| WF (mm)   | 16.5     |
| XC (mm)   | 78.5     |
| XC1 (mm)  | 62.0     |
| XC2 (mm)  | 69.5     |
| SW1 (mm)  | 24       |

| BG (mm)    | 0   |
|------------|-----|
| BG1 (mm)   | 0.0 |
| FB         | 0   |
| RT         | 0   |
| Ø RT1 (mm) | 0   |
| TC (mm)    | 0   |
| TF (mm)    | 0.0 |