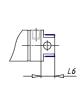

### DIMENSIONS

| AM (mm)   | 16       |
|-----------|----------|
| Ø B (mm)  | 18       |
| BF (mm)   | 12       |
| BE        | M18x1.5  |
| Ø CD (mm) | 8        |
| Ø D (mm)  | 26.5     |
| EE        | G1/8     |
| EW (mm)   | 14       |
| G (mm)    | 15.5     |
| G1 (mm)   | 8.0      |
| кк        | M10x1.25 |
| L (mm)    | 9        |
| Ø MM (mm) | 10       |
| L5 (mm)   | 17       |
| L6 (mm)   | 0        |
| PL (mm)   | 9        |
| SW (mm)   | 9        |
| VD (mm)   | 3        |
| WF (mm)   | 16.5     |
| XC (mm)   | 78.5     |
| XC1 (mm)  | 62.0     |
| XC2 (mm)  | 69.5     |
| SW1 (mm)  | 24       |