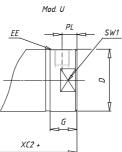

### DIMENSIONS

| AM (mm)   | 16       |
|-----------|----------|
| Ø B (mm)  | 18       |
| BF (mm)   | 12       |
| BE        | M18x1.5  |
| Ø CD (mm) | 8        |
| Ø D (mm)  | 26.5     |
| EE        | G1/8     |
| EW (mm)   | 14       |
| G (mm)    | 15.5     |
| G1 (mm)   | 8.0      |
| кк        | M10x1.25 |
| L (mm)    | 9        |
| Ø MM (mm) | 10       |
| L5 (mm)   | 17       |
| L6 (mm)   | 0        |
| PL (mm)   | 9        |
| SW (mm)   | 9        |
| VD (mm)   | 3        |
| WF (mm)   | 16.5     |
| XC (mm)   | 78.5     |
| XC1 (mm)  | 62.0     |
| XC2 (mm)  | 69.5     |
| SW1 (mm)  | 24       |