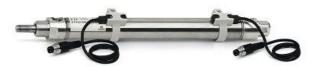

## Round cylinders - Series 27

Product code: 27T2A25A0310

Datasheet creation date: 07/03/2025 19:10

Check the most updated document online 3 click here

## Round cylinders - Series 27

Product code: 27T2A25A0310