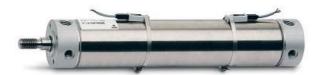

## Round cylinders - Series 27

Product code: 27T2A25A0310

Datasheet creation date: 07/03/2025 19:10

Check the most updated document online 3 click here

## Round cylinders - Series 27

Product code: 27T2A25A0310