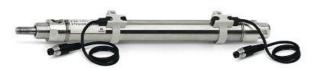

## Round cylinders - Series 27

Product code: 27T2A25A0320

Datasheet creation date: 07/03/2025 19:10

Check the most updated document online 3 click here

## TECHNICAL DATA

| Series        | 27                                 |
|---------------|------------------------------------|
| Diameter (mm) | 25                                 |
| Version       | T = rear end block rear round part |
| Operation     | 2 = double - acting                |
| Materials     | A = rolled stainless steel         |
| Construction  | A = standard                       |
| Stroke type   | standard                           |
| Stroke (mm)   | 320                                |

## Round cylinders - Series 27

Product code: 27T2A25A0320