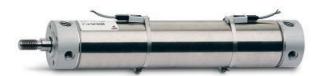

## Round cylinders - Series 27

Product code: 27T2A25A0320

Datasheet creation date: 07/03/2025 19:10

Check the most updated document online 3 click here

## TECHNICAL DATA

| Series        | 27                                 |
|---------------|------------------------------------|
| Diameter (mm) | 25                                 |
| Version       | T = rear end block rear round part |
| Operation     | 2 = double - acting                |
| Materials     | A = rolled stainless steel         |
| Construction  | A = standard                       |
| Stroke type   | standard                           |
| Stroke (mm)   | 320                                |

## Round cylinders - Series 27

Product code: 27T2A25A0320