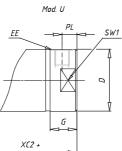

### DIMENSIONS

| AM (mm)   | 16       |
|-----------|----------|
| Ø B (mm)  | 18       |
| BF (mm)   | 12       |
| BE        | M18x1.5  |
| Ø CD (mm) | 8        |
| Ø D (mm)  | 26.5     |
| EE        | G1/8     |
| EW (mm)   | 14       |
| G (mm)    | 15.5     |
| G1 (mm)   | 8.0      |
| кк        | M10x1.25 |
| L (mm)    | 9        |
| Ø MM (mm) | 10       |
| L5 (mm)   | 17       |
| L6 (mm)   | 0        |
| PL (mm)   | 9        |
| SW (mm)   | 9        |
| VD (mm)   | 3        |
| WF (mm)   | 16.5     |
| XC (mm)   | 78.5     |
| XC1 (mm)  | 62.0     |
| XC2 (mm)  | 69.5     |
| SW1 (mm)  | 24       |

| BG (mm)    | 0   |
|------------|-----|
| BG1 (mm)   | 0.0 |
| FB         | 0   |
| RT         | 0   |
| Ø RT1 (mm) | 0   |
| TC (mm)    | 0   |
| TF (mm)    | 0.0 |