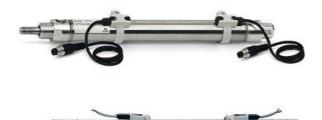

# Round cylinders - Series 27

Product code: 27T2A25A0500

### TECHNICAL DATA

| Series        | 27                                 |
|---------------|------------------------------------|
| Diameter (mm) | 25                                 |
| Version       | T = rear end block rear round part |
| Operation     | 2 = double - acting                |
| Materials     | A = rolled stainless steel         |
| Construction  | A = standard                       |
| Stroke type   | standard                           |
| Stroke (mm)   | 500                                |