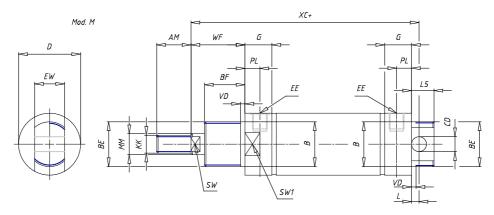

## DIMENSIONS

| AM (mm)   | 22       |
|-----------|----------|
| Ø B (mm)  | 22       |
| BF (mm)   | 15       |
| BE        | M22x1.5  |
| Ø CD (mm) | 8        |
| Ø D (mm)  | 33.5     |
| EE        | G1/8     |
| EW (mm)   | 16       |
| G (mm)    | 17.5     |
| G1 (mm)   | 5.5      |
| КК        | M10x1.25 |
| L (mm)    | 7        |
| Ø MM (mm) | 12       |
| L5 (mm)   | 15       |
| L6 (mm)   | 20       |
| PL (mm)   | 9        |
| SW (mm)   | 10       |
| VD (mm)   | 3        |
| WF (mm)   | 23.0     |
| XC (mm)   | 93.0     |
| XC1 (mm)  | 74.0     |
| XC2 (mm)  | 86.0     |
| SW1 (mm)  | 30       |