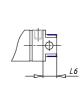

## DIMENSIONS

| AM (mm)   | 22       |
|-----------|----------|
| Ø B (mm)  | 22       |
| BF (mm)   | 15       |
| BE        | M22x1.5  |
| Ø CD (mm) | 8        |
| Ø D (mm)  | 33.5     |
| EE        | G1/8     |
| EW (mm)   | 16       |
| G (mm)    | 17.5     |
| G1 (mm)   | 5.5      |
| КК        | M10x1.25 |
| L (mm)    | 7        |
| Ø MM (mm) | 12       |
| L5 (mm)   | 15       |
| L6 (mm)   | 20       |
| PL (mm)   | 9        |
| SW (mm)   | 10       |
| VD (mm)   | 3        |
| WF (mm)   | 23.0     |
| XC (mm)   | 93.0     |
| XC1 (mm)  | 74.0     |
| XC2 (mm)  | 86.0     |
| SW1 (mm)  | 30       |