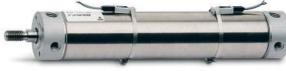

# Round cylinders - Series 27

Product code: 27T2A32A0010

### TECHNICAL DATA

| Series        | 27                                 |
|---------------|------------------------------------|
| Diameter (mm) | 32                                 |
| Version       | T = rear end block rear round part |
| Operation     | 2 = double - acting                |
| Materials     | A = rolled stainless steel         |
| Construction  | A = standard                       |
| Stroke type   | standard                           |
| Stroke (mm)   | 10                                 |