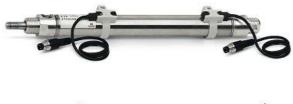

# Round cylinders - Series 27

Product code: 27T2A32A0010

### TECHNICAL DATA

| Series        | 27                                 |
|---------------|------------------------------------|
| Diameter (mm) | 32                                 |
| Version       | T = rear end block rear round part |
| Operation     | 2 = double - acting                |
| Materials     | A = rolled stainless steel         |
| Construction  | A = standard                       |
| Stroke type   | standard                           |
| Stroke (mm)   | 10                                 |