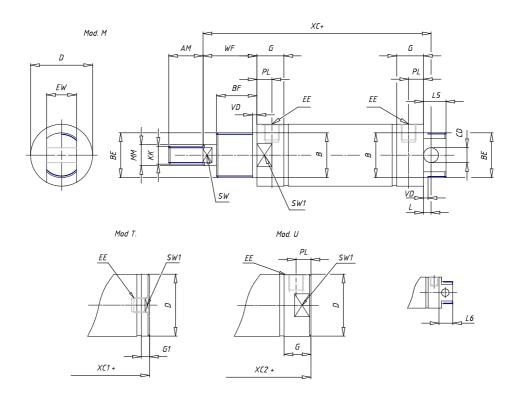

## DIMENSIONS

| AM (mm)   | 22       |
|-----------|----------|
| Ø B (mm)  | 22       |
| BF (mm)   | 15       |
| BE        | M22x1.5  |
| Ø CD (mm) | 8        |
| Ø D (mm)  | 33.5     |
| EE        | G1/8     |
| EW (mm)   | 16       |
| G (mm)    | 17.5     |
| G1 (mm)   | 5.5      |
| KK        | M10x1.25 |
| L (mm)    | 7        |
| Ø MM (mm) | 12       |
| L5 (mm)   | 15       |
| L6 (mm)   | 20       |
| PL (mm)   | 9        |
| SW (mm)   | 10       |
| VD (mm)   | 3        |
| WF (mm)   | 23.0     |
| XC (mm)   | 93.0     |
| XC1 (mm)  | 74.0     |
| XC2 (mm)  | 86.0     |
| SW1 (mm)  | 30       |