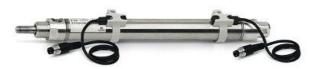

## Round cylinders - Series 27

Product code: 27T2A32A0015

Datasheet creation date: 07/03/2025 19:11

Check the most updated document online 3 click here

## Round cylinders - Series 27

Product code: 27T2A32A0015